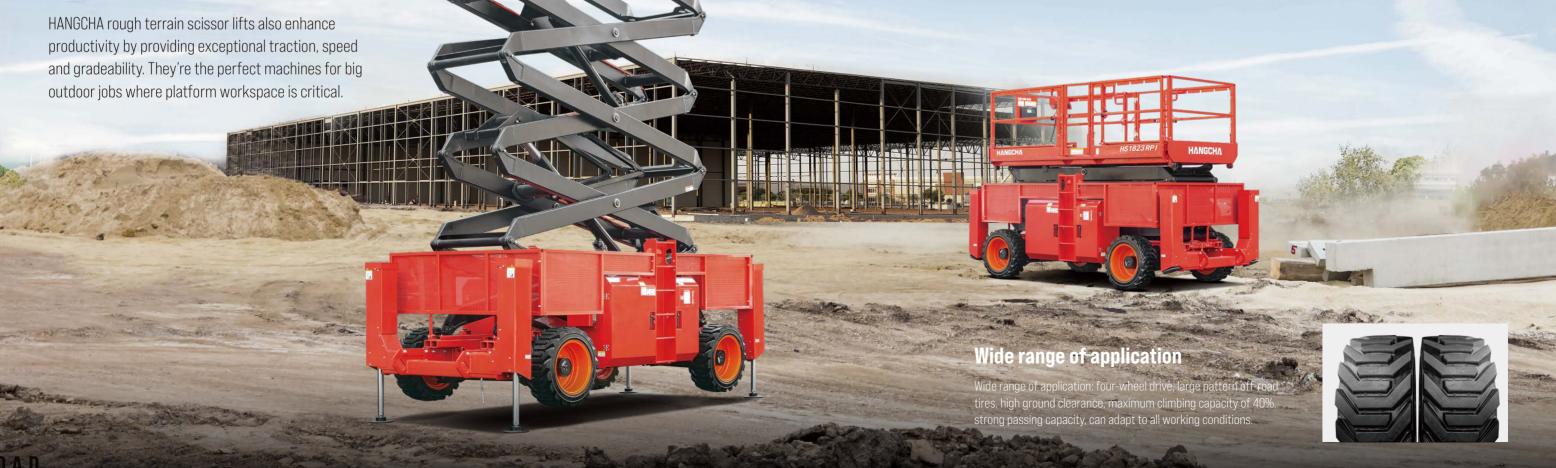

### **Rough Terrain Scissor Lift**

with capacity of 680kg

HANGCHA PROVIDES *5 YEAR OR 10000 HOURS* GUARANTEE
ON LITHIUM BATTERY.

## ROUGH TERRAIN SCISSOR LIFT

HANGCHA first rough terrain scissor lifts HSRPI offer competitive lift speed and large platforms to increase efficiency with the handling and capacity to get to the jobsite and finish working faster.

H: HANGCHA GROUP | S:SCISSOR LIFT | R:ROUGH TERRAIN
P:PERMANENT MAGNET SYNCHRONOUS MOTOR | I:LITHIUM BATTERY