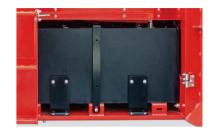

groups of large capacity cell lithium iron phosphate, the total capacity of 19kWh.

The vehicle is equipped with backup power supply for safety emergency descent. In case of equipment failure or other sudden situations when operators are working at heights, they can switch emergency operations to lower the equipment to the lowest place.

Floating all the time, keep four wheels on the ground, not afraid of the bumpy ground.

efficient, more powerful, excellent waterproofing grade IP67.

Large capacity lithium iron phosphate battery, combined with two