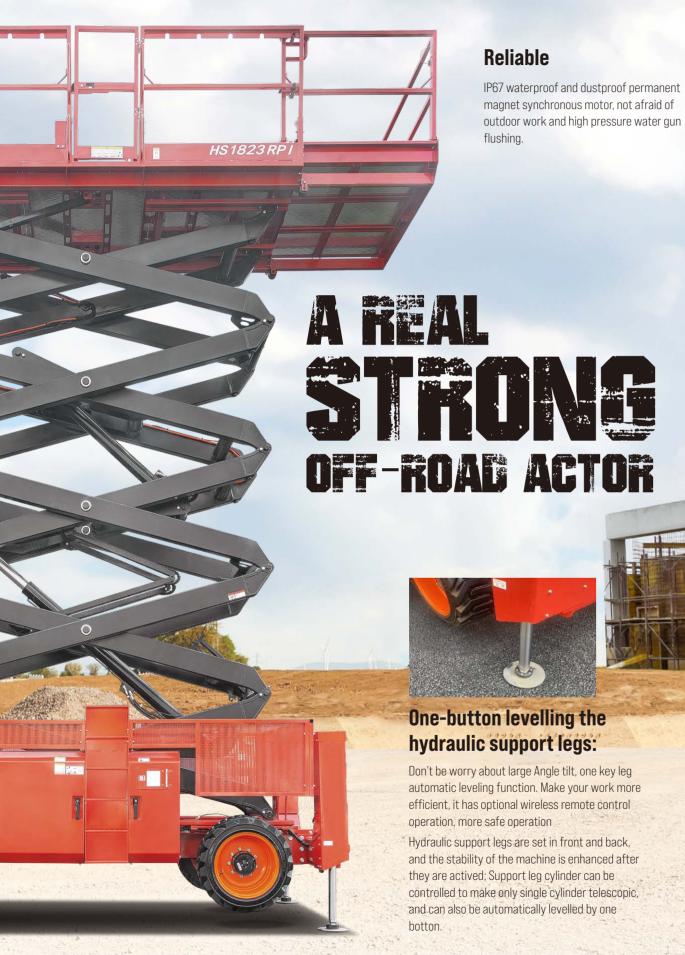

#### Portable drive box integrates drive and lift and one button leveling function, The steering control is arranged at the end of the handle, so that the single handle can flexibly control the travelling speed, steering function and lifting

Two-way extension platform, huge work space range feeling; The rated load of the platform can be up to 680kg, and the extended platform can have a fixed load of 230kg, which can work efficiently. At the same time, it is equipped with an overload system. When the safe load of the equipment is exceeded during use, the equipment will send an alarm to remind the operator, stop lifting automatically and avoid the occurrence of safety accidents.

Floating all the time, keep four wheels on the ground, not afraid of the bumpy ground.

efficient, more powerful, excellent waterproofing grade IP67.

Large capacity lithium iron phosphate battery, combined with two