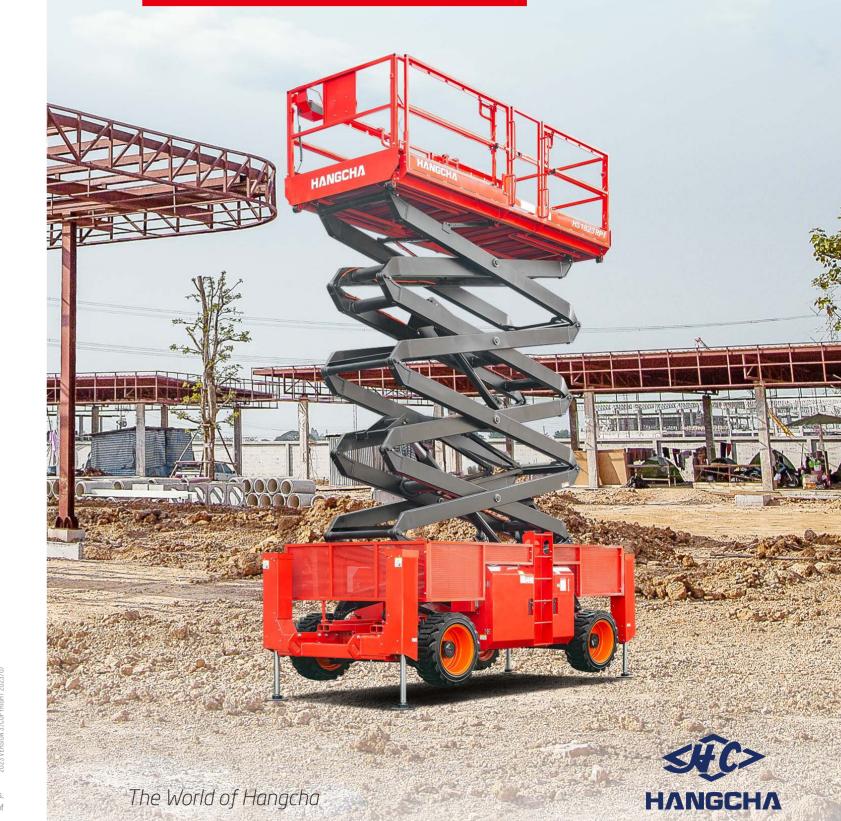

### **Rough Terrain Scissor Lift**

with capacity of 680kg

HANGCHA PROVIDES *5 YEAR OR 10000 HOURS* GUARANTEE
ON LITHIUM BATTERY.

## ROUGH TERRAIN SCISSOR LIFT

HANGCHA first rough terrain scissor lifts HSRPI offer competitive lift speed and large platforms to increase efficiency with the handling and capacity to get to the jobsite and finish working faster.

Two-way extension platform, huge work space range feeling; The rated load of the platform can be up to 680kg, and the extended platform can have a fixed load of 230kg, which can work efficiently. At the same time, it is equipped with an overload system. When the safe load of the equipment is exceeded during use, the equipment will send an alarm to remind the operator, stop lifting automatically and avoid the occurrence of safety accidents.