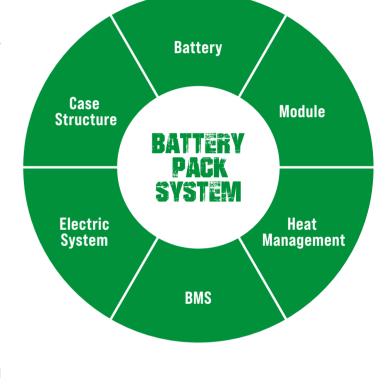

- / We use square lithium iron phosphate batteries and modules used in large quantities by commercial vehicles in mature economies.
- / The module uses an aluminum alloy frame which is sturdy, lightweight and with excellent heat dissipation.
- / Safe and effective: Charging efficiency as high as 98%, thermal runaway temperature 600 °C or above.
- / Adapted to low temperatures: Comes standard with an electrical heating feature, ensuring normal operation in low temperatures.
- / Quick charging.
- / Long-working: 4000 charging cycles, capacity retention greater than 80%.
- / Maintenance-free: Battery does not require manual maintenance.
- / Green and clean: Pollution-free, zero emissions.

groups of large capacity cell lithium iron phosphate, the total capacity of 19kWh.

The vehicle is equipped with backup power supply for safety emergency descent. In case of equipment failure or other sudden situations when operators are working at heights, they can switch emergency operations to lower the equipment to the lowest place.