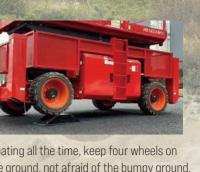

Floating all the time, keep four wheels on the ground, not afraid of the bumpy ground.

efficient, more powerful, excellent waterproofing grade IP67.

Large capacity lithium iron phosphate battery, combined with two