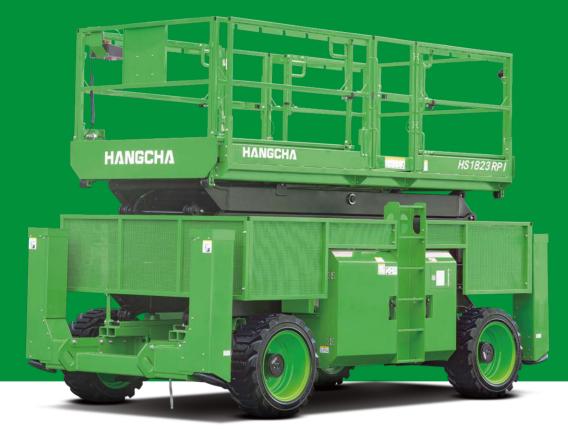

### **Rough Terrain Scissor Lift**

with capacity of 680kg

HANGCHA PROVIDES *5 YEAR OR 10000 HOURS* GUARANTEE
ON LITHIUM BATTERY.

## ROUGH TERRAIN SCISSOR LIFT

HANGCHA first rough terrain scissor lifts HSRPI offer competitive lift speed and large platforms to increase efficiency with the handling and capacity to get to the jobsite and finish working faster.

Two-way extension platform, huge work space range feeling; The rated load of the platform can be up to 680kg, and the extended platform can have a fixed load of 230kg, which can work efficiently. At the same time, it is equipped with an overload system. When the safe load of the equipment is exceeded during use, the equipment will send an alarm to remind the operator, stop lifting automatically and avoid the occurrence of safety accidents.