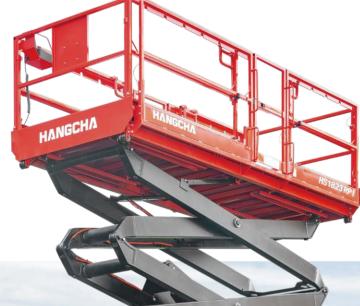

## ROUGH TERRAIN SCISSOR LIFT

HANGCHA first rough terrain scissor lifts HSRPI offer competitive lift speed and large platforms to increase efficiency with the handling and capacity to get to the jobsite and finish working faster.

Two-way extension platform, huge work space range feeling; The rated load of the platform can be up to 680kg, and the extended platform can have a fixed load of 230kg, which can work efficiently. At the same time, it is equipped with an overload system. When the safe load of the equipment is exceeded during use, the equipment will send an alarm to remind the operator, stop lifting automatically and avoid the occurrence of safety accidents.