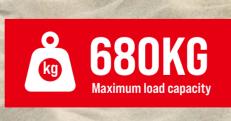

### **Rough Terrain Scissor Lift**

with capacity of 680kg

HANGCHA PROVIDES *5 YEAR OR 10000 HOURS* GUARANTEE
ON LITHIUM BATTERY.

Two-way extension platform, huge work space range feeling; The rated load of the platform can be up to 680kg, and the extended platform can have a fixed load of 230kg, which can work efficiently. At the same time, it is equipped with an overload system. When the safe load of the equipment is exceeded during use, the equipment will send an alarm to remind the operator, stop lifting automatically and avoid the occurrence of safety accidents.