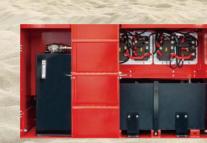

# INNOVATIVE SOLUTIONS NEW POWER NOW

Innovative, reliable lithium-ion technology (Lithium Iron-Phosphate), which are developed jointly by HANGCHA and CATL. Battery cells and modules are from CATL, with reliable quality, exclusively for HANGCHA.

- / We use square lithium iron phosphate batteries and modules used in large quantities by commercial vehicles in mature economies.
- / The module uses an aluminum alloy frame which is sturdy, lightweight and with excellent heat dissipation.
- / Safe and effective: Charging efficiency as high as 98%, thermal runaway temperature 600 °C or above.
- / Adapted to low temperatures: Comes standard with an electrical heating feature, ensuring normal operation in low temperatures.
- / Quick charging.
- / Long-working: 4000 charging cycles, capacity retention greater than 80%.
- / Maintenance-free: Battery does not require manual maintenance.
- / Green and clean: Pollution-free, zero emissions.

groups of large capacity cell lithium iron phosphate, the total capacity of 19kWh.

The vehicle is equipped with backup power supply for safety emergency descent. In case of equipment failure or other sudden situations when operators are working at heights, they can switch emergency operations to lower the equipment to the lowest place.