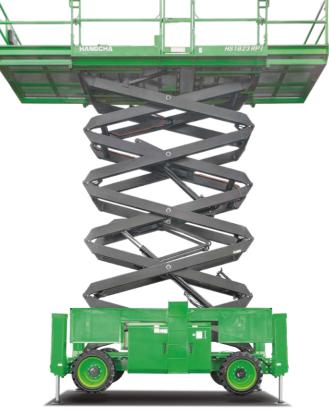

Floating all the time, keep four wheels on the ground, not afraid of the bumpy ground.

efficient, more powerful, excellent waterproofing grade IP67.

Large capacity lithium iron phosphate battery, combined with two